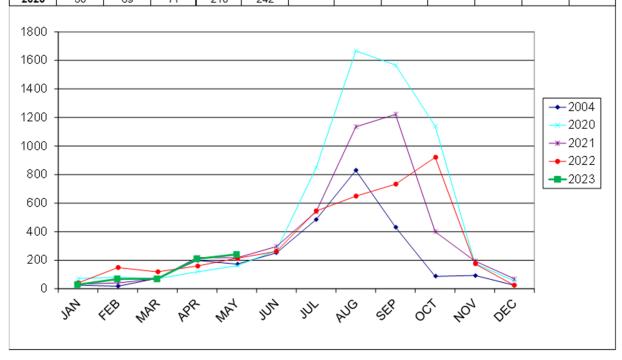

# **Summary**

- Mosquito abundance in May increased slightly when compared to April. However, overall abundance remains 44% below the 5 yr. average for the month.
- No WNV+ mosquito samples or dead birds were reported during this period within District boundaries.
- No WNV+ human cases have been reported within the District service area.
- No SLE has been detected to date.

| Culex<br>Mosquito Pools | Number<br>Tested | WNV<br>Positive | WEE<br>Positive | SLE<br>Positive | Other<br>Positive |
|-------------------------|------------------|-----------------|-----------------|-----------------|-------------------|
| This Period             | 251              | 0               | 0               | 0               | 0                 |
| Year to Date            | 377              | 0               | 0               | 0               | 0                 |