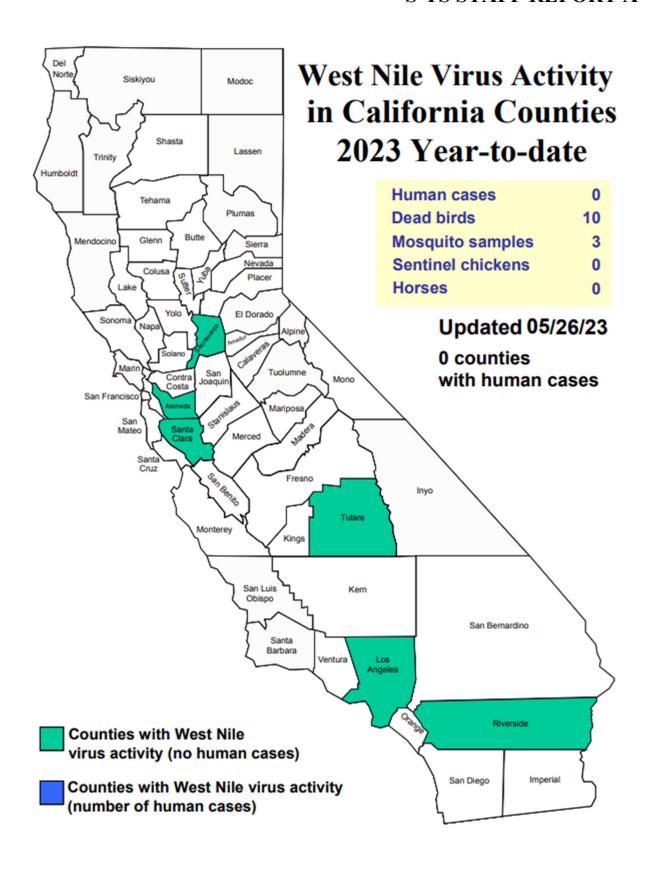

# V. STATEWIDE MOSQUITO-BORNE DISEASE WATCH 2023

Reporting Period: May 01 – May 26, 2023

| <b>Human Cases</b> | WNV | SLE | WEE |
|--------------------|-----|-----|-----|
| This Period        | 0   | 0   | 0   |
| Year to Date       | 0   | 0   | 0   |

| Chickens     | Tested | WNV Pos | SLE Pos | WEE Pos | Other Pos |
|--------------|--------|---------|---------|---------|-----------|
| This Period  | 440    | 0       | 0       | 0       | 0         |
| Year to Date | 440    | 0       | 0       | 0       | 0         |
| Culex Pools  | Tested | WNV Pos | SLE Pos | WEE Pos | Other Pos |
| This Period  | 4168   | 1       | 0       | 0       | 0         |
| Year to Date | 6142   | 3       | 0       | 0       | 0         |
| Aedes Pools  | Tested | CHIK    | DENV    | ZIKA    |           |
| This Period  | 47     | 0       | 0       | 0       |           |
| Year to Date | 51     | 0       | 0       | 0       |           |

| Dead Birds   | Submitted | WNV Pos |
|--------------|-----------|---------|
| This Period  | 205       | 9       |
| Year to Date | 271       | 10      |