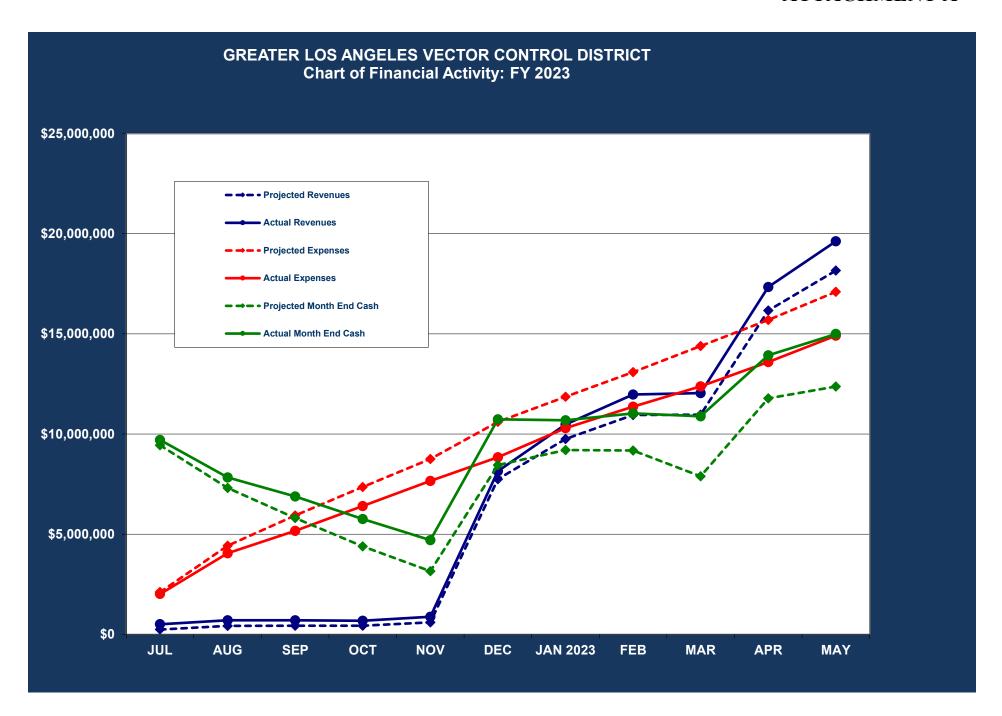

# General Manager's Report for June 8, 2023 Board of Trustees Meeting

My gratitude to the Board for adopting our ambitious budget draft for FY23/24 designed to not only provide us with adequate funding for the coming year, but addressing facility concerns and preparing the agency and our constituents for a Proposition 218 vote to secure the District's financial stability and secure services for our residents into the future. SCI Consulting will review the Engineer's Report and we hold the public hearing to set the new assessment rate and authorize the collection of ad valorem property taxes to provide funds for District operations.