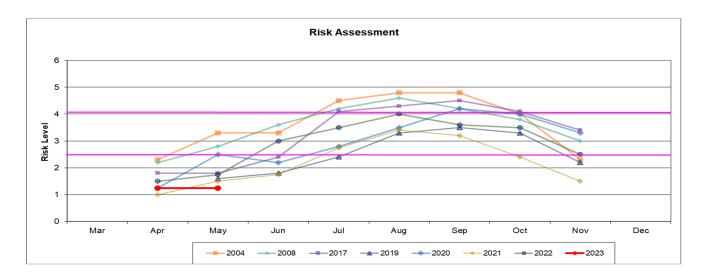

#### I. RISK ASSESSMENT

| 1. Environmental Conditions High-risk environmental conditions include above-normal temperatures. Urban mosquitoes breeding in municipal water sources may benefit from below normal rainfall. 2. Adult Cx tursulfs and Cx quinque- fusciatus abundance Determined by trapping adults, identifying them to species, and comparing numbers to those previously documented for an area and time  3. Virus isolation rate in Cx tursulfs and Cx quinque- fusciatus mosquitoes Tested in pools of 50. Test results expressed as minimum infection rate (MIR) / 1,000 female mosquitoes tested  4. Sentinel Chicken Seroconversion Number of chickens in a flock that develop antibodies to WNV. If >1 flock is present in a region, number of flocks with seropositive chickens is an additional consideration.  5. Dead Bird Infection Includes zoo collections.  Characterist and Cases** This factor not to be included in calculation if no cases are detected.  1. Avg daily temperature during prior half month 66-72°F Avg daily temperature during prior half month 73-79°F Avg daily temperature during prior half month 73-79°F Avg daily temperature during prior half month 73-79°F Avg daily temperature during prior half month 66-72°F Avg daily temperature during prior half month 73-79°F Avg daily temperature during prior half month 66-72°F Avg daily temperature during prior half month 73-79°F Avg daily temperature during prio  | WN Surveillance Factor                        | Assessment<br>Value | Benchmark                                                | Value |
|--------------------------------------------------------------------------------------------------------------------------------------------------------------------------------------------------------------------------------------------------------------------------------------------------------------------------------------------------------------------------------------------------------------------------------------------------------------------------------------------------------------------------------------------------------------------------------------------------------------------------------------------------------------------------------------------------------------------------------------------------------------------------------------------------------------------------------------------------------------------------------------------------------------------------------------------------------------------------------------------------------------------------------------------------------------------------------------------------------------------------------------------------------------------------------------------------------------------------------------------------------------------------------------------------------------------------------------------------------------------------------------------------------------------------------------------------------------------------------------------------------------------------------------------------------------------------------------------------------------------------------------------------------------------------------------------------------------------------------------------------------------------------------------------------------------------------------------------------------------------------------------------------------------------------------------------------------------------------------------------------------------------------------------------------------------------------------------------------------------------------------|-----------------------------------------------|---------------------|----------------------------------------------------------|-------|
| include above- normal temperatures. Urban mosquitoes breeding in municipal water sources may benefit from below normal rainfall.  2. Adult Cx tarsalis and Cx quinque-fasciatus abundance Determined by trapping adults, identifying them to species, and comparing numbers to those previously documented for an area and time  3. Virus isolation rate in Cx tarsalis and Cx quinquefasciatus mosquitoes Tested in pools of 50. Test results expressed as minimum infection rate (MIR) / 1,000 female mosquitoes tested  4. Sentinel Chicken Seroconversion Number of chickens in a flock that develop antibodies to WNV. If >1 flock is present in a region, number of flocks with seropositive chickens is an additional consideration.  5. Dead Bird Infection Includes zoo collections.  1. Dead Bird Infection Includes zoo collections.  2. Avg daily temperature during prior half month 66-72°F Avg daily temperature during prior half month 73-79°F Avg daily temperature during prior hal |                                               | 1                   | Avg daily temperature during prior half month ≤56°F      |       |
| Urban mosquitoes breeding in municipal water sources may benefit from below normal rainfall.  2. Adult Cx tarsalis and Cx quinque-fisciatus abundance Determined by trapping adults, identifying them to species, and comparing numbers to those previously documented for an area and time  3. Virus isolation rate in Cx tarsalis and Cx quinque-fisciatus mosquitoes Tested in pools of 50. Test results expressed as minimum infection rate (MIR) / 1,000 female mosquitoes tested  4. Sentinel Chicken Seroconversion Number of chickens in a flock that develop antibodies to WNV. If >1  1. One flows with seropositive chickens is an additional consideration.  5. Dead Bird Infection Includes zoo collections.  1. Avg daily temperature during prior half month 73-79°F and y daily temperature during prior half month 73-79°F and y daily temperature during prior half month 73-79°F and y daily temperature during prior half month 73-79°F and y daily temperature during prior half month 73-79°F and y daily temperature during prior half month 73-79°F and y daily temperature during prior half month 73-79°F and y daily temperature during prior half month 73-79°F and y daily temperature during prior half month 73-79°F and y daily temperature during prior half month 73-79°F and y daily temperature during prior half month 73-79°F and y daily temperature during prior half month 73-79°F and y daily temperature during prior half month 73-79°F and y daily temperature during prior half month 73-79°F and y daily temperature during prior half month 73-79°F and y daily temperature during prior half month 73-79°F and y daily temperature during prior half month 73-79°F and y daily temperature during prior half month 73-79°F and y daily temperature during prior half month 73-79°F and y daily temperature during prior half month 73-79°F and y daily temperature during prior half month 73-79°F and y daily temperature during prior half month 73-79°F and y daily temperature during prior half month 73-79°F and y daily temperature during prior half month 73-79°F a  |                                               | 2                   | Avg daily temperature during prior half month 57-65°F    |       |
| municipal water sources may benefit from below normal rainfall.  2. Adult Cx tarsalis and Cx quinque- fasciatus abundance Determined by trapping adults, identifying them to species, and comparing numbers to those previously documented for an area and time  3. Virus isolation rate in Cx tarsalis and Cx quinquefasciatus mosquitoes Tested in pools of 50. Test results expressed as minimum infection rate (MIR) / 1,000 female mosquitoes tested  4. Sentinel Chicken Seroconversion Number of chickens in a flock that develop antibodies to WNV. If ≥1 flock is present in a region, number of flocks with seropositive chickens is an additional consideration.  5. Dead Bird Infection Includes zoo collections.  Chuman Cases**  This factor not to be included in calculation if no cases are detected.  Response Level/ Average Rating Normal Season (1.0-2.5), Emergency Planning (2.6-4.0),                                                                                                                                                                                                                                                                                                                                                                                                                                                                                                                                                                                                                                                                                                                                                                                                                                                                                                                                                                                                                                                                                                                                                                                                                  |                                               | 3                   | Avg daily temperature during prior half month 66-72°F    | 2     |
| from below normal rainfall.  2. Adult Cx tarsalis and Cx quinque-fasciatus abundance Determined by trapping adults, identifying them to species, and comparing numbers to those previously documented for an area and time  3. Virus isolation rate in Cx tarsalis and Cx quinques fasciatus mosquitoes Tested in pools of 50. Test results expressed as minimum infection rate (MIR) / 1,000 female mosquitoes tested  4. Sentinel Chicken Seroconversion Number of chickens in a flock that develop antibodies to WNV. If >1 flock is present in a region, number of flocks with seropositive chickens is an additional consideration.  5. Dead Bird Infection Includes zoo collections.  6. Human Cases**  Response Level/ Average Rating Normal Season (1.0-2.5), Emergency Planning (2.6-4.0),  7 Vector abundance well below average (51-90%)  1 Vector abundance above average (91-150%)  1 Vector abundance above average (91-150%)  1 Vector abundance well above average (250%)  1 MIR/ 1000 = 0  2 MIR/ 1000 = 0.  4 MIR/ 1000 = 0.  5 MIR/ 1000 = 0.1-1.0  4 MIR/ 1000 = 2.1-5.0  5 MIR/ 1000 >5.0  1 No seroconversion over a broad region  2 seroconversion in one or 1-2 seroconversion in multiple flocks in specific region.  3 1 Vector abundance well above average (91-150%)  4 MIR/ 1000 = 0.  4 MIR/ 1000 = 0.  5 Vector abundance well above average (91-150%)  5 MIR/ 1000 = 0  4 MIR/ 1000 = 0.1-1.0  5 MIR/ 1000 = 0.1-1.0  1 or more seroconversions  1 No seroconversions  2 1 or more seroconversion in one or 1-2 seroconversion in multiple flocks in specific region  3 1 WN+ dead birds in a broad region  4 2 to 5 WN+ dead birds in specific region  5 Vector abundance well above average (91-150%)  5 WIR/ 1000 = 0  4 NIR/ 1000 = 0.1-1.0  5 NIR/ 1000 = 0.1-1.0  5 Vector abundance well above average (91-150%)  6 NIR/ 1000 = 0  6 NIR/ 1000 = 0.1-1.0  7 One or more seroconversions  1 No seroconversions  1 No seroconversions in one or 1-2 seroconversion in multiple flocks in specific region  3 1 WN+ dead birds in a broad region  4 2 to 5 WN+ dead birds in specific regio |                                               | 4                   | Avg daily temperature during prior half month 73-79°F    |       |
| Determined by trapping adults, identifying them to species, and comparing numbers to those previously documented for an area and time   S   Vector abundance average (91-150%)   1                                                                                                                                                                                                                                                                                                                                                                                                                                                                                                                                                                                                                                                                                                                                                                                                                                                                                                                                                                                                                                                                                                                                                                                                                                                                                                                                                                                                                                                                                                                                                                                                                                                                                                                                                                                                                                                                                                                                             |                                               | 5                   | Avg daily temperature during prior half month >79°F      |       |
| Determined by trapping adults, identifying them to species, and comparing numbers to those previously documented for an area and time  3. Virus isolation rate in Cx tarsalis and Cx quinquefasciatus mosquitoes Tested in pools of 50. Test results expressed as minimum infection rate (MIR) / 1,000 female mosquitoes tested  4. Sentinel Chicken Seroconversion Number of chickens in a flock that develop antibodies to WNV. If >1 flock is present in a region, number of flocks with seropositive chickens is an additional consideration.  5. Dead Bird Infection Includes zoo collections.  1                                                                                                                                                                                                                                                                                                                                                                                                                                                                                                                                                                                                                                                                                                                                                                                                                                                                                                                                                                                                                                                                                                                                                                                                                                                                                                                                                                                                                                                                                                                         |                                               | 1                   | Vector abundance well below average (≤50%)               |       |
| identifying them to species, and comparing numbers to those previously documented for an area and time  3. Virus isolation rate in Cx tarsalis and Cx quinquefasciatus mosquitoes Tested in pools of 50. Test results expressed as minimum infection rate (MIR) / 1,000 female mosquitoes tested  4. Sentinel Chicken Seroconversion Number of chickens in a flock that develop antibodies to WNV. If >1 flock is present in a region, number of flocks with seropositive chickens is an additional consideration.  5. Dead Bird Infection Includes zoo collections.  1 WN+ dead birds in specific region 1 WN+ dead birds in specific region 2 One or more WN+ dead birds in specific region 3 1 WN+ dead bird in specific region 4 2 to 5 WN+ dead birds in specific region 5 WN+ dead bird + reports of dead birds in specific region 6. Human Cases* This factor not to be included in calculation if no cases are detected.  Response Level/ Average Rating Normal Season (1.0-2.5), Emergency Planning (2.6-4.0),  Nector abundance average (91-1300%) 4 Vector abundance above average (151-300%) 4 Vector abundance above average (151-300%) 4 Vector abundance above average (151-300%) 4 Wector abundance above average (151-300%) 5 Vector abundance above average (151-300%) 6 MIR/ 1000 = 0.1-1.0  MIR/ 1000 = 0.1-1.0  MIR/ 1000 = 0.1-1.0  1 on more seroconversion over a broad region 1 or 2 seroconversion in single flock in specific region 2 seroconversion in one or 1-2 seroconversion in multiple flocks in specific region.  1 No WN+ dead birds 1 No WN+ dead birds 1 No WN+ dead birds in a broad region.  1 WN+ dead bird + reports of dead birds in specific region 2 One or more human case in broad region.  1 One human case in specific region 3 One human case in specific region 5 More than one human case in specific region 5 More than one human case in specific region 5 More than one human case in specific region                                                                                                                                                                  |                                               | 2                   | Vector abundance below average (51-90%)                  |       |
| comparing numbers to those previously documented for an area and time  3. Virus isolation rate in Cx tarsalis and Cx quinquefasciatus mosquitoes Tested in pools of 50. Test results expressed as minimum infection rate (MIR) / 1,000 female mosquitoes tested  4. Sentinel Chicken Seroconversion Number of chickens in a flock that develop antibodies to WNV. If >1 flocks with seropositive chickens is an additional consideration.  5. Dead Bird Infection Includes zoo collections.  4. Summan Cases**  This factor not to be included in calculation if no cases are detected.  4. Vector abundance above average (151-300%)  4. Vector abundance above average (151-300%)  5. Vector abundance well above average (2300%)  4. MIR/ 1000 = 0.  4. MIR/ 1000 = 0.1-1.0  5. MIR/ 1000 = 2.1-5.0  5. MIR/ 1000 > 5.0  4. MIR/ 1000 > 5.0  5. MIR/ 1000 > 5.0  6. MIR/ 1000 = 0.  7. Vector abundance above average (151-300%)  8. Witter above average (151-300%)  8. Witter above average (151-300%)  8. Witter above average (2300%)  8. MIR/ 1000 = 0.  9. MIR/ 1000 = 0.  1. Vector abundance well above average (151-200%)  9. MIR/ 1000 = 0.  1. Vector abundance well above average (151-200%)  9. MIR/ 1000 = 0.  1. Vector abundance well above average (151-200%)  9. MIR/ 1000 = 0.1-1.0  9. MIR/ 1000 = 0.  1. Vector abundance well above average (15-200%)  9. MIR/ 1000 = 0.1-1.0  9. MIR/ 1000 = 0.1-1.0  1. Virus/ 1000 = 0.  1. Virus/  |                                               | 3                   | Vector abundance average (91-150%)                       | 1     |
| Source   S   |                                               | 4                   |                                                          |       |
| and Cx quinquefasciatus mosquitoes Tested in pools of 50. Test results expressed as minimum infection rate (MIR) / 1,000 female mosquitoes tested  4 MIR/ 1000 = 2.1-5.0  4 MIR/ 1000 > 5.0  4 Sentinel Chicken Seroconversion Number of chickens in a flock that develop antibodies to WNV. If > 1 flock is present in a region, number of flocks with seropositive chickens is an additional consideration.  5 Dead Bird Infection Includes zoo collections.  6 Human Cases** This factor not to be included in calculation if no cases are detected.  Capacital Summar Cases are detected.  MIR/ 1000 = 0.1-1.0  MIR/ 1000 = 0.1-1.0  MIR/ 1000 = 0.1-1.0  1 No with 1000 in one or or 1-2 seroconversion in one or |                                               | 5                   | Vector abundance well above average (>300%)              |       |
| Tested in pools of 50. Test results expressed as minimum infection rate (MIR) / 1,000 female mosquitoes tested  4                                                                                                                                                                                                                                                                                                                                                                                                                                                                                                                                                                                                                                                                                                                                                                                                                                                                                                                                                                                                                                                                                                                                                                                                                                                                                                                                                                                                                                                                                                                                                                                                                                                                                                                                                                                                                                                                                                                                                                                                              | 3. Virus isolation rate in <i>Cx tarsalis</i> | 1                   | MIR/1000 = 0                                             |       |
| expressed as minimum infection rate (MIR) / 1,000 female mosquitoes tested  4 MIR/ 1000 = 2.1-5.0  5 MIR/ 1000 = 2.1-5.0  4 Sentinel Chicken Seroconversion Number of chickens in a flock that develop antibodies to WNV. If >1 flock is present in a region, number of flocks with seropositive chickens is an additional consideration.  5 Dead Bird Infection Includes zoo collections.  6 Human Cases** This factor not to be included in calculation if no cases are detected.  7 MIR/ 1000 = 2.1-5.0  4 MIR/ 1000 = 2.1-5.0  5 MIR/ 1000 = 2.1-5.0  4 I or more seroconversion over a broad region 2 1 or 2 seroconversion in single flock in specific region 3 1 or 2 seroconversion in one or 1-2 seroconversion in multiple flocks in specific region. 4 Seroconversion in one or more flocks in specific region 5 Possible Very Mercage Rating Normal Season (1.0-2.5), Emergency Planning (2.6-4.0),  1 MIR/ 1000 = 1.1-2.0  4 MIR/ 1000 = 2.1-5.0  4 Direction Solution over a broad region 5 Possible Very Seroconversion in one or 1-2 seroconversion in multiple flocks in specific region 7 Seroconversion in one or nore flocks in specific region 9 Seroconversion in one or more flocks in specific region 1 No WN+ dead birds 1 No WN+ dead birds in a broad region 1 Seroconversion in one or more human case in broad region 1 One human case in specific region 1 One human case in specific region 5 More than one human case in specific region 5 More than one human case in specific region 7 TOTAL 5                                                                                                                                                                                                                                                                                                                                                                                                                                                                                                                                                                                               |                                               | 2                   | MIR/ 1000 = 0.1-1.0                                      |       |
| MIR/ 1,000 female mosquitoes tested   4   MIR/ 1000 = 2.1-5.0                                                                                                                                                                                                                                                                                                                                                                                                                                                                                                                                                                                                                                                                                                                                                                                                                                                                                                                                                                                                                                                                                                                                                                                                                                                                                                                                                                                                                                                                                                                                                                                                                                                                                                                                                                                                                                                                                                                                                                                                                                                                  |                                               | 3                   | MIR/ 1000 = 1.1-2.0                                      | 1     |
| tested 5 MIR/ 1000 > 5.0  4. Sentinel Chicken Seroconversion Number of chickens in a flock that develop antibodies to WNV. If > 1 flock is present in a region, number of flocks with seropositive chickens is an additional consideration.  5. Dead Bird Infection Includes zoo collections.  6. Human Cases** This factor not to be included in calculation if no cases are detected.  7. MIR/ 1000 > 5.0  1. No seroconversions 2. 1 or 2 seroconversion in single flock in specific region 3. 1 or 2 seroconversion in one or 1-2 seroconversion in multiple flocks in specific region. 4. Sentinel Chicken Seroconversion 5 No seroconversion in one or 1-2 seroconversion in multiple flocks in specific region. 5 > 2 seroconversions in one or more flocks in specific 6. No WN+ dead birds 7. No WN+ dead birds in a broad region 7. SWN+ dead bird in specific region 7. SWN+ dead bird in specific region 7. SWN+ dead bird in specific region 7. SWN+ dead birds in specific region 8. SWN+ dead birds in specific region 9. SWN+ dead birds in  |                                               | 4                   | MIR/ 1000 = 2.1-5.0                                      |       |
| Number of chickens in a flock that develop antibodies to WNV. If >1 flock is present in a region, number of flocks with seropositive chickens is an additional consideration.  5. Dead Bird Infection Includes zoo collections.  1 No WN+ dead birds  2 One or more WN+ dead birds in a broad region  1 WN+ dead bird in specific region  2 to 5 WN+ dead birds in specific region  3 I WN+ dead birds in specific region  4 2 to 5 WN+ dead birds in specific region  5 SWN+ dead bird in specific region  6. Human Cases**  This factor not to be included in calculation if no cases are detected.  Response Level/ Average Rating  Normal Season (1.0-2.5), Emergency Planning (2.6-4.0),                                                                                                                                                                                                                                                                                                                                                                                                                                                                                                                                                                                                                                                                                                                                                                                                                                                                                                                                                                                                                                                                                                                                                                                                                                                                                                                                                                                                                                  |                                               | 5                   |                                                          |       |
| Number of chickens in a flock that develop antibodies to WNV. If >1 flock is present in a region, number of flocks with seropositive chickens is an additional consideration.  5. Dead Bird Infection Includes zoo collections.  1 No WN+ dead birds 2 to 5 WN+ dead birds in specific region  5 WN+ dead birds in specific region  1 WN+ dead birds in specific region  1 WN+ dead birds in specific region  2 to 5 WN+ dead birds in specific region  6. Human Cases** This factor not to be included in calculation if no cases are detected.  Response Level/ Average Rating Normal Season (1.0-2.5), Emergency Planning (2.6-4.0),  1 or more seroconversion over a broad region  2 seroconversion in one or 1-2 seroconversion in multiple flocks in specific region.  >2 seroconversions in one or more flocks in specific  0 one or more WN+ dead birds in a broad region  1 UN+ dead bird in specific region  2 to 5 WN+ dead bird in specific region  5 SWN+ dead bird + reports of dead birds in specific  One or more human cases in broad region.  **  **  **  **  **  **  **  **  **                                                                                                                                                                                                                                                                                                                                                                                                                                                                                                                                                                                                                                                                                                                                                                                                                                                                                                                                                                                                                             | 4 Santinal Chieken Sanaganyarsian             | 1                   | No seroconversions                                       |       |
| develop antibodies to WNV. If >1 flock is present in a region, number of flocks with seropositive chickens is an additional consideration.  5. Dead Bird Infection Includes zoo collections.  1 No WN+ dead birds 2 One or more WN+ dead birds in a broad region 3 1 WN+ dead birds in specific region 4 2 to 5 WN+ dead birds in specific region 5 >5 WN+ dead birds in specific region 6. Human Cases** This factor not to be included in calculation if no cases are detected.  Response Level/ Average Rating Normal Season (1.0-2.5), Emergency Planning (2.6-4.0),  1 or 2 seroconversion in single flock in specific region  >2 seroconversion in one or 1-2 seroconversion in multiple flocks in specific region.  No WN+ dead birds 2 One or more WN+ dead birds in a broad region 4 2 to 5 WN+ dead birds in specific region 5 >5 WN+ dead bird + reports of dead birds in specific 6 More than one human case in specific region 5 More than one human case in specific region 5 TOTAL 5                                                                                                                                                                                                                                                                                                                                                                                                                                                                                                                                                                                                                                                                                                                                                                                                                                                                                                                                                                                                                                                                                                                            |                                               | 2                   | 1 or more seroconversion over a broad region             |       |
| flocks with seropositive chickens is an additional consideration.  5                                                                                                                                                                                                                                                                                                                                                                                                                                                                                                                                                                                                                                                                                                                                                                                                                                                                                                                                                                                                                                                                                                                                                                                                                                                                                                                                                                                                                                                                                                                                                                                                                                                                                                                                                                                                                                                                                                                                                                                                                                                           |                                               | 3                   | 1 or 2 seroconversion in single flock in specific region | *     |
| 5. Dead Bird Infection Includes zoo collections.  1 No WN+ dead birds 2 One or more WN+ dead birds in a broad region 3 1 WN+ dead bird in specific region 4 2 to 5 WN+ dead birds in specific region 5 >5 WN+ dead bird + reports of dead birds in specific 6. Human Cases** This factor not to be included in calculation if no cases are detected.  1 No WN+ dead birds 2 One or more WN+ dead birds in a broad region 5 >5 WN+ dead bird + reports of dead birds in specific 6 One or more human cases in broad region. 7 One human case in specific region 8 More than one human case in specific region 7 TOTAL 5 Normal Season (1.0-2.5), Emergency Planning (2.6-4.0),                                                                                                                                                                                                                                                                                                                                                                                                                                                                                                                                                                                                                                                                                                                                                                                                                                                                                                                                                                                                                                                                                                                                                                                                                                                                                                                                                                                                                                                  | flocks with seropositive chickens is an       | 4                   |                                                          |       |
| Includes zoo collections.  2 One or more WN+ dead birds in a broad region 3 1 WN+ dead bird in specific region 4 2 to 5 WN+ dead birds in specific region 5 >5 WN+ dead bird + reports of dead birds in specific 6. Human Cases** 3 One or more human cases in broad region. This factor not to be included in calculation if no cases are detected. 5 More than one human case in specific region  Response Level/ Average Rating Normal Season (1.0-2.5), Emergency Planning (2.6-4.0),                                                                                                                                                                                                                                                                                                                                                                                                                                                                                                                                                                                                                                                                                                                                                                                                                                                                                                                                                                                                                                                                                                                                                                                                                                                                                                                                                                                                                                                                                                                                                                                                                                      | additional consideration.                     | 5                   | >2 seroconversions in one or more flocks in specific     |       |
| 3 1 WN+ dead bird in specific region 4 2 to 5 WN+ dead birds in specific region 5 >5 WN+ dead bird + reports of dead birds in specific 6. Human Cases** This factor not to be included in calculation if no cases are detected.  8 One or more human cases in broad region. 9 One human case in specific region 9 One human case in specific region 9 More than one human case in specific region 1 **  **  **  **  **  **  **  **  **  *                                                                                                                                                                                                                                                                                                                                                                                                                                                                                                                                                                                                                                                                                                                                                                                                                                                                                                                                                                                                                                                                                                                                                                                                                                                                                                                                                                                                                                                                                                                                                                                                                                                                                      |                                               | 1                   | No WN+ dead birds                                        |       |
| 4 2 to 5 WN+ dead birds in specific region 5 >5 WN+ dead bird + reports of dead birds in specific  6. Human Cases**  This factor not to be included in calculation if no cases are detected.  This factor not to be included in calculation if no cases are detected.  This factor not to be included in calculation if no cases are detected.  This factor not to be included in calculation if no cases are detected.  This factor not to be included in calculation if no cases are detected.  This factor not to be included in calculation if no cases are detected.  This factor not to be included in calculation if no cases are detected.  This factor not to be included in calculation if no cases are detected.  This factor not to be included in calculation if no cases are detected.  This factor not to be included in calculation if no cases are detected.  This factor not to be included in calculation if no cases are detected.  This factor not to be included in calculation if no cases are detected.  This factor not to be included in calculation if no cases are detected.  This factor not to be included in calculation if no cases are detected.  This factor not to be included in calculation if no cases are detected.  This factor not to be included in calculation if no cases are detected.  This factor not to be included in calculation if no cases are detected.  This factor not to be included in calculation if no cases are detected.  This factor not to be included in calculation if no cases are detected.  This factor not to be included in calculation if no cases are detected.  This factor not to be included in calculation if no cases are detected.                                                                                                                                                                                                                                                                                                                                                                                                               | Includes zoo collections.                     | 2                   | One or more WN+ dead birds in a broad region             |       |
| 5 >5 WN+ dead bird + reports of dead birds in specific  6. Human Cases**  This factor not to be included in calculation if no cases are detected.  This factor not to be included in calculation if no cases are detected.  This factor not to be included in calculation if no cases are detected.  This factor not to be included in calculation if no cases are detected.  This factor not to be included in calculation if no cases are detected.  This factor not to be included in calculation if no cases are detected.  This factor not to be included in calculation if no cases are detected.  This factor not to be included in calculation if no cases are detected.  This factor not to be included in calculation if no cases are detected.  This factor not to be included in calculation if no cases are detected.  This factor not to be included in calculation if no cases are detected.  This factor not to be included in calculation if no cases are detected.  This factor not to be included in calculation if no cases are detected.  This factor not to be included in calculation if no cases are detected.  This factor not to be included in calculation if no cases are detected.  This factor not to be included in calculation if no cases are detected.  This factor not to be included in calculation if no cases are detected.  This factor not to be included in calculation if no cases are detected.  This factor not to be included in calculation if no cases are detected.  This factor not to be included in calculation if no cases are detected.  This factor not to be included in calculation if no cases are detected.  This factor not to be included in calculation if no cases are detected.  This factor not to be included in calculation if no cases are detected.                                                                                                                                                                                                                                                                                                        |                                               | 3                   | 1 WN+ dead bird in specific region                       | 1     |
| 6. Human Cases**  This factor not to be included in calculation if no cases are detected.  Response Level/ Average Rating Normal Season (1.0-2.5), Emergency Planning (2.6-4.0),  One or more human cases in broad region.  4 One human case in specific region  TOTAL  TOTAL  5                                                                                                                                                                                                                                                                                                                                                                                                                                                                                                                                                                                                                                                                                                                                                                                                                                                                                                                                                                                                                                                                                                                                                                                                                                                                                                                                                                                                                                                                                                                                                                                                                                                                                                                                                                                                                                               |                                               | 4                   | 2 to 5 WN+ dead birds in specific region                 |       |
| This factor not to be included in calculation if no cases are detected.  4 One human case in specific region  5 More than one human case in specific region  Response Level/ Average Rating Normal Season (1.0-2.5), Emergency Planning (2.6-4.0),                                                                                                                                                                                                                                                                                                                                                                                                                                                                                                                                                                                                                                                                                                                                                                                                                                                                                                                                                                                                                                                                                                                                                                                                                                                                                                                                                                                                                                                                                                                                                                                                                                                                                                                                                                                                                                                                             |                                               | 5                   | >5 WN+ dead bird + reports of dead birds in specific     |       |
| calculation if no cases are detected.    4   One numan case in specific region                                                                                                                                                                                                                                                                                                                                                                                                                                                                                                                                                                                                                                                                                                                                                                                                                                                                                                                                                                                                                                                                                                                                                                                                                                                                                                                                                                                                                                                                                                                                                                                                                                                                                                                                                                                                                                                                                                                                                                                                                                                 |                                               | 3                   | One or more human cases in broad region.                 |       |
| Response Level/ Average Rating Normal Season (1.0-2.5), Emergency Planning (2.6-4.0),                                                                                                                                                                                                                                                                                                                                                                                                                                                                                                                                                                                                                                                                                                                                                                                                                                                                                                                                                                                                                                                                                                                                                                                                                                                                                                                                                                                                                                                                                                                                                                                                                                                                                                                                                                                                                                                                                                                                                                                                                                          |                                               | 4                   | One human case in specific region                        | **    |
| Normal Season (1.0-2.5), Emergency Planning (2.6-4.0),                                                                                                                                                                                                                                                                                                                                                                                                                                                                                                                                                                                                                                                                                                                                                                                                                                                                                                                                                                                                                                                                                                                                                                                                                                                                                                                                                                                                                                                                                                                                                                                                                                                                                                                                                                                                                                                                                                                                                                                                                                                                         | calculation if no cases are detected.         | 5                   |                                                          |       |
|                                                                                                                                                                                                                                                                                                                                                                                                                                                                                                                                                                                                                                                                                                                                                                                                                                                                                                                                                                                                                                                                                                                                                                                                                                                                                                                                                                                                                                                                                                                                                                                                                                                                                                                                                                                                                                                                                                                                                                                                                                                                                                                                |                                               |                     | TOTAL                                                    | 5     |
|                                                                                                                                                                                                                                                                                                                                                                                                                                                                                                                                                                                                                                                                                                                                                                                                                                                                                                                                                                                                                                                                                                                                                                                                                                                                                                                                                                                                                                                                                                                                                                                                                                                                                                                                                                                                                                                                                                                                                                                                                                                                                                                                | Epidemic (4.1-5.0)                            |                     | AVERAGE                                                  | 1.25  |

<sup>\*</sup> Due to shortages in laying hens after several years of Newcastle Disease in Southern California, the sentinel chicken program is

<sup>\*\*</sup> Human cases are not calculated in until first case is reported.