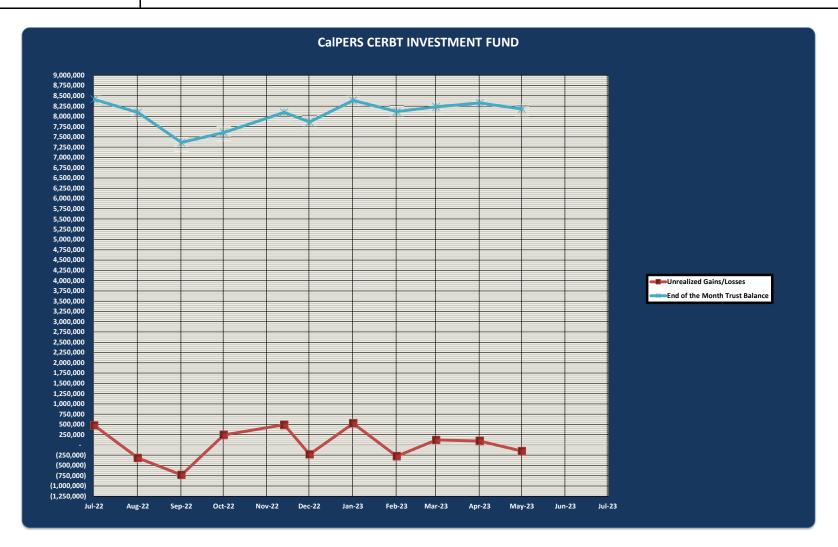

,044)    | 119,987      | 95,075       | (148,934)    | -            |
| 473,705      | 154,136      | (576,053)    | (331,817)    | 158,967      | (71,479)     | 453,135      | 179,091      | 299,078      | 394,153      | 245,220      | 245,220      |
| 582          | 606          | 549          | 536          | 547          | 577          | 589          | 541          | 580          | 577          | 575          | -            |
| 582          | 1,188        | 1,737        | 2,274        | 2,821        | 3,397        | 3,987        | 4,528        | 5,108        | 5,685        | 6,260        | 6,260        |
| \$ 8,412,572 | \$ 8,092,396 | \$ 7,361,658 | \$ 7,605,357 | \$ 8,095,595 | \$ 7,864,572 | \$ 8,388,596 | \$ 8,114,011 | \$ 8,233,418 | \$ 8,327,916 | \$ 8,178,408 | \$ 8,178,408 |



#### STAFF REPORT E

# GREATER LOS ANGELES COUNTY VECTOR CONTROL DISTRICT

# HUMAN RESOURCES DEPARTMENT REPORT May 2023

Allison Costa, Director of Human Resources Cindy Reyes, Human Resources Analyst Melissa Munoz, Human Resources Specialist

# **Director's Summary**

I would like to start by giving a big 'Thank You' to our Trustees for approving the FY 23/24 budget at our last Board meeting. With the reorganization of the Operations Department and the newly added positions to start July 1<sup>st</sup>, the HR team has already begun the process of implementing these changes. We are also focusing on other recruitments and trainings and preparing for upcoming projects in the next fiscal year.

#### Recruitments

As of today, we are still short a few seasonal staff members for our Santa Fe