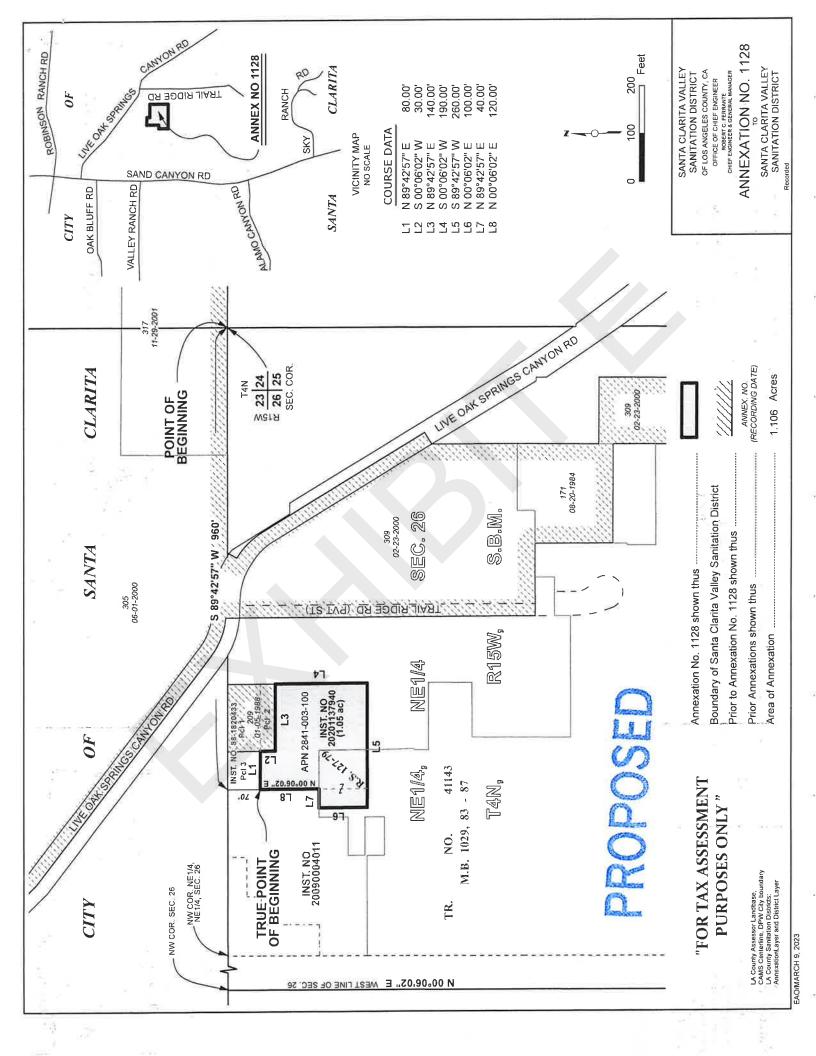

8.5 Consideration of a Joint Tax Sharing Resolution, related to the annexation of SCV-1122, 1123, 1124, and 1128. This resolution authorizes the Sanitation Districts of Los Angeles County and GLACVCD to collectively approve and accept the negotiated exchange of ad valorem property tax revenue resulting from the annexation of the subject territory identified in the resolution to provide revenue to the Santa Clarita Valley Sanitation District. A copy of the letter from the Sanitation Districts of Los Angeles County requesting this resolution is attached. (EXHIBIT E)

Analysis: Similar to previous L.A. County tax sharing resolutions and seek to generate revenue to partially fund the services of SCV-1122, 1123, 1124, and 1128, as noted above. Similar resolutions have previously been adopted by the Board; SCV-1122, 1123, 1124, and 1128, relates to funding for the operation and maintenance of off-site disposal of sewage. Although the District gives up a negligible share of its ad valorem property taxes in these exchanges, in subsequent years, that amount would generally be regained, if not exceeded, due

to an increase in property values associated with services provided by the Sanitation Districts.

8.6 District's FISCAL YEAR 22/23 Goals Status Report for third quarter. (EXHIBIT F)