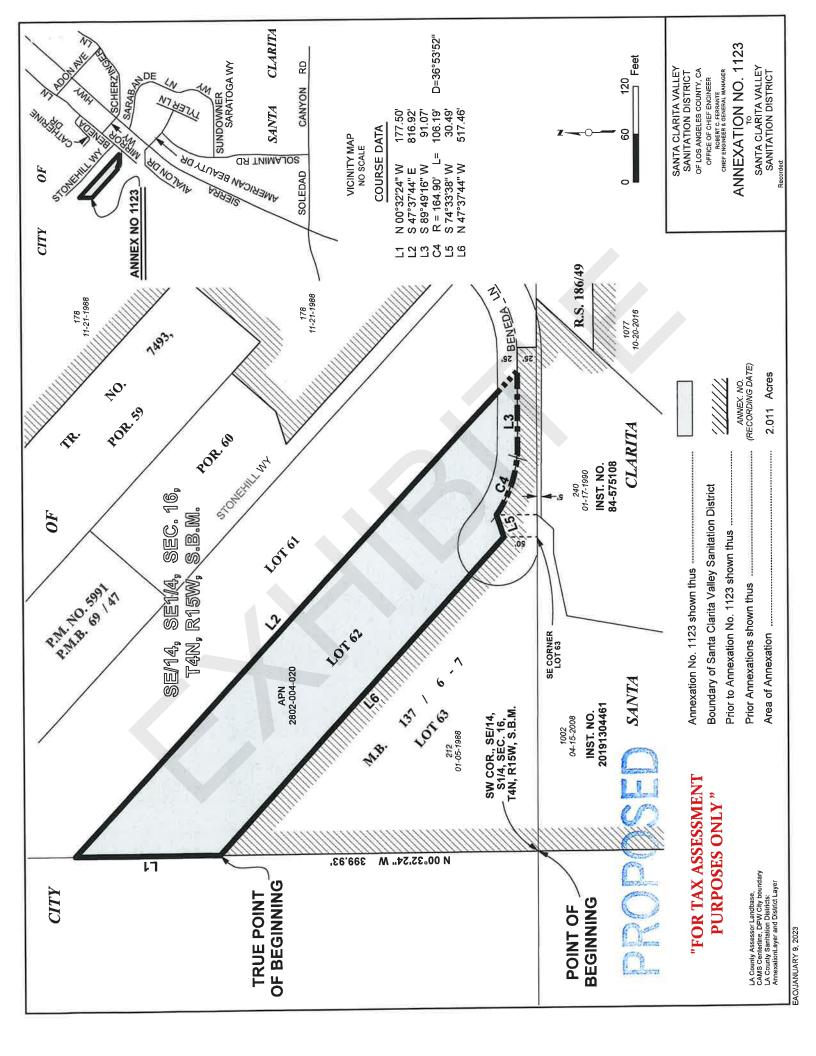

8.5 Consideration of a Joint Tax Sharing Resolution, related to the annexation of SCV-1122, 1123, 1124, and 1128. This resolution authorizes the Sanitation Districts of Los Angeles County and GLACVCD to collectively approve and accept the negotiated exchange of ad valorem property tax revenue resulting from the annexation of the subject territory identified in the resolution to provide revenue to the Santa Clarita Valley Sanitation District. A copy of the letter from the Sanitation Districts of Los Angeles County requesting this resolution is attached. (EXHIBIT E)

Analysis: Similar to previous L.A. County tax sharing resolutions and seek to generate revenue to partially fund the services of SCV-1122, 1123, 1124, and 1128, as noted above. Similar resolutions have previously been adopted by the Board; SCV-1122, 1123, 1124, and 1128, relates to funding for the operation and maintenance of off-site disposal of sewage. Although the District gives up a negligible share of its ad valorem property taxes in these exchanges, in subsequent years, that amount would generally be regained, if not exceeded, due

to an increase in property values associated with services provided by the Sanitation Districts.

8.6 District's FISCAL YEAR 22/23 Goals Status Report for third quarter. (EXHIBIT F)