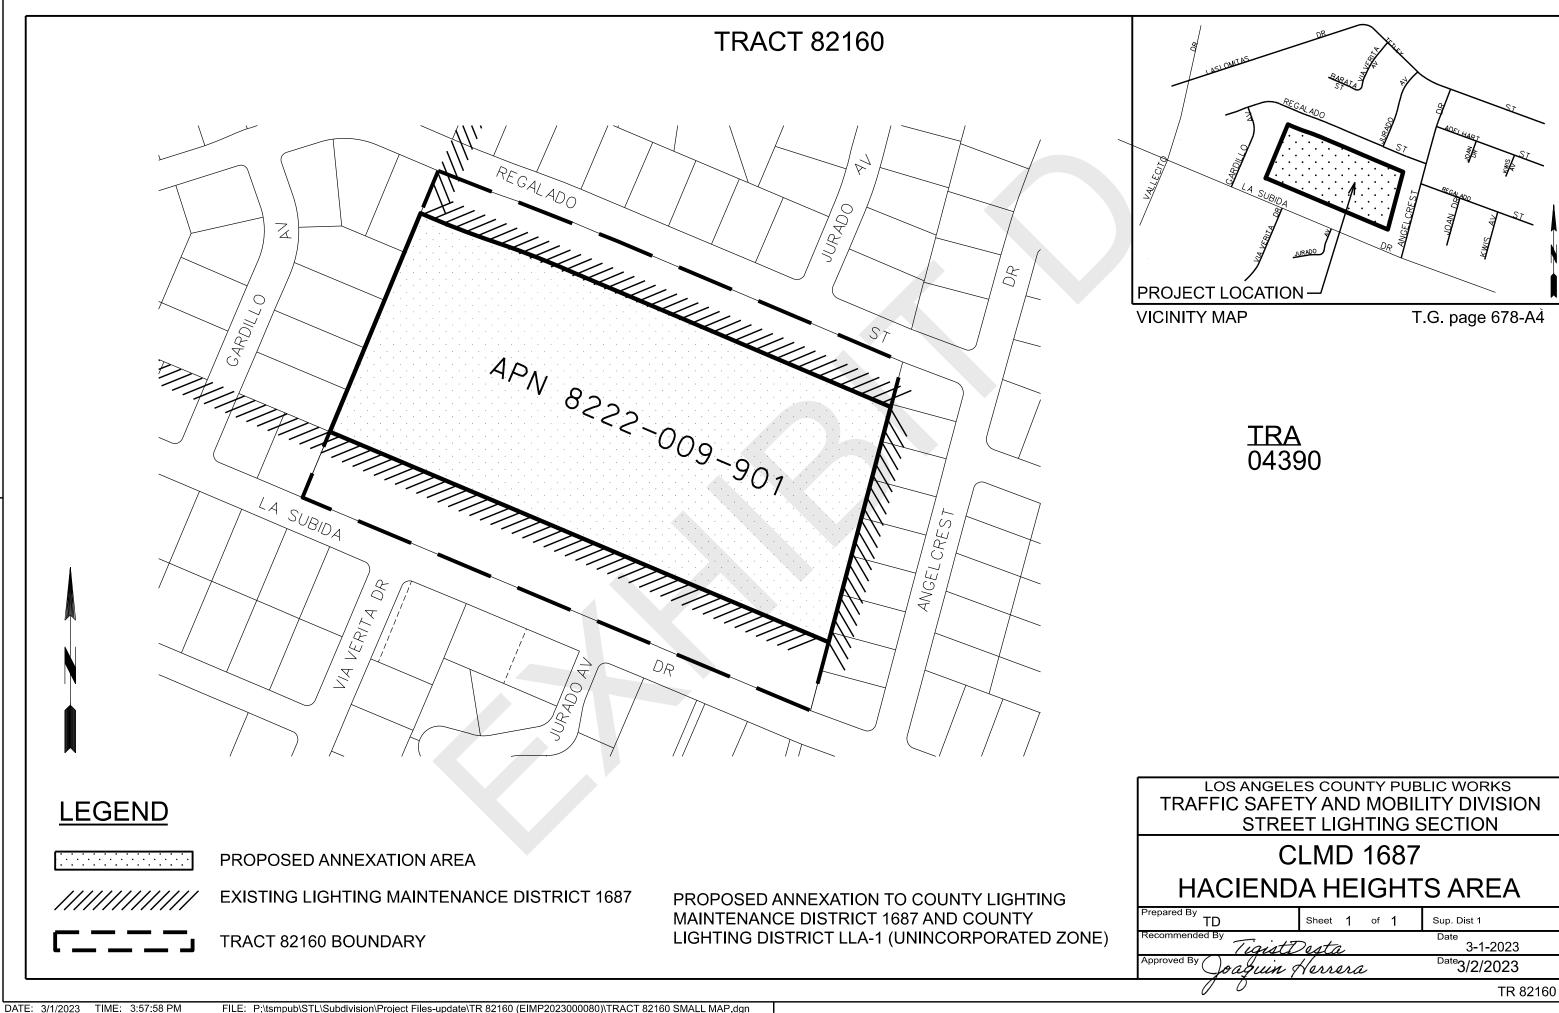

#### 8. **CONSENT AGENDA (8.1 – 8.6)**

(VOTE REQUIRED)

- 8.1 Consideration of **Minutes 2023-03** of regular Board Meeting held on March 9<sup>th</sup>, 2023. *(EXHIBIT A)*
- 8.2 Consideration of **Minutes 2023-04** of Special Board Meeting held on March 23<sup>rd</sup>, 2023 *(EXHIBIT B)*
- 8.3 Consideration of **Resolution 2023-05** Authorizing Payment of Attached Requisition March 1<sup>st</sup> through March 31<sup>st</sup>, 2023 *(EXHIBIT C)*
- 8.4 Consideration of Consideration of one (1) County of Los Angeles Negotiated Tax Exchange Resolution (NTER), related to the annexation of the territory known as Project Tract No. 82160. This resolution authorizes the County of Los Angeles and GLACVCD to collectively approve and accept the negotiated exchange of ad valorem property tax revenue resulting from the annexation of the subject territories identified in the resolutions to provide revenue to the County Lighting Maintenance Districts (CLMD) 1687. A copy of the letter from the County of Los Angeles Department of Public Works requesting this resolution is attached. (EXHIBIT D)

Analysis: The NTER from the County of Los Angeles is similar to previous L.A. County tax sharing resolutions and seeks to generate revenue to partially fund the services of CLMD 1687. Similar resolutions have previously been adopted by the Board. These Petitions relate to funding for the operation and maintenance of new street lighting services for properties in Los Angeles County. Although the District gives up a negligible share of its ad valorem property taxes in these exchanges, in subsequent years, that amount would generally be regained, if not exceeded, due to an increase in property values associated with services provided by the CLMD.