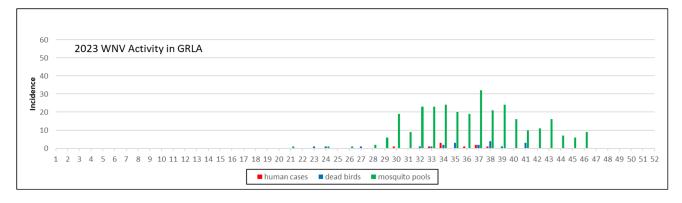

#### I. RISK ASSESSMENT

To maximize available resources, mosquito samples were not submitted for testing in December, and the State Health Department discontinued the dead bird program for the winter. Thus, the Risk Assessment for December cannot be calculated.

### II. GLACVCD MOSQUITO-BORNE DISEASE WATCH SUMMARY

- No WNV human cases were reported within District boundaries in December.
- In 2023, 69 WNV human cases have been reported in Los Angeles County. The Los Angeles County Department of Public Health (LACDPH) has identified eight human WNV cases within the District service area.
- One St. Louis encephalitis virus (SLE) human case was detected this year within the District service area.
- The LACDPH confirmed seven travel-related dengue virus cases within District boundaries in 2023.
  - Two locally transmitted human dengue cases were identified in Pasadena and Long Beach in 2023.

| Culex          | Number | WNV      | WEE      | SLE      | Other    |
|----------------|--------|----------|----------|----------|----------|
| Mosquito Pools | Tested | Positive | Positive | Positive | Positive |
| This Period    | 0      | 0        | 0        | 0        | 0        |
| Year to Date   | 2100   | 300      | 0        | 0        | 0        |

| Dead Birds   | Number<br>Tested | WNV<br>Positive |
|--------------|------------------|-----------------|
| This Period  | 0                | 0               |
| Year to Date | 69               | 20              |