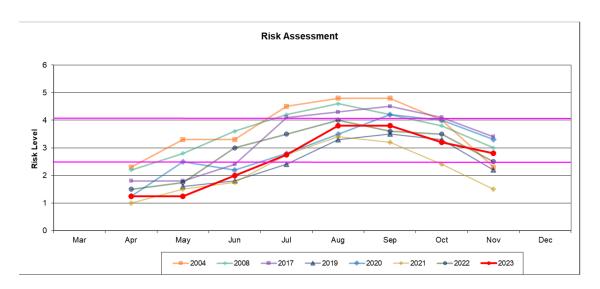

#### I. RISK ASSESSMENT

To maximize available resources, mosquito samples were not submitted for testing in December, and the State Health Department discontinued the dead bird program for the winter. Thus, the Risk Assessment for December cannot be calculated.