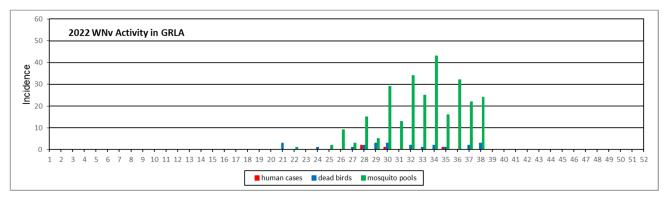

### II. GLACVCD MOSQUITO-BORNE DISEASE WATCH SUMMARY

- No WNV human cases were reported within District boundaries in December.
- In 2023, 69 WNV human cases have been reported in Los Angeles County. The Los Angeles County Department of Public Health (LACDPH) has identified eight human WNV cases within the District service area.
- One St. Louis encephalitis virus (SLE) human case was detected this year within the District service area.
- The LACDPH confirmed seven travel-related dengue virus cases within District boundaries in 2023.
  - Two locally transmitted human dengue cases were identified in Pasadena and Long Beach in 2023.