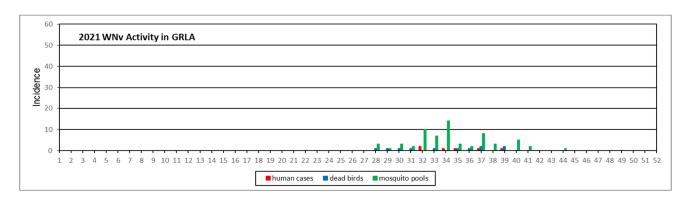

### II. GLACVCD MOSQUITO-BORNE DISEASE WATCH SUMMARY

- No WNV human cases were reported within District boundaries in December.
- In 2023, 69 WNV human cases have been reported in Los Angeles County. The Los Angeles County Department of Public Health (LACDPH) has identified eight human WNV cases within the District service area.
- One St. Louis encephalitis virus (SLE) human case was detected this year within the District service area.
- The LACDPH confirmed seven travel-related dengue virus cases within District boundaries in 2023.
  - Two locally transmitted human dengue cases were identified in Pasadena and Long Beach in 2023.