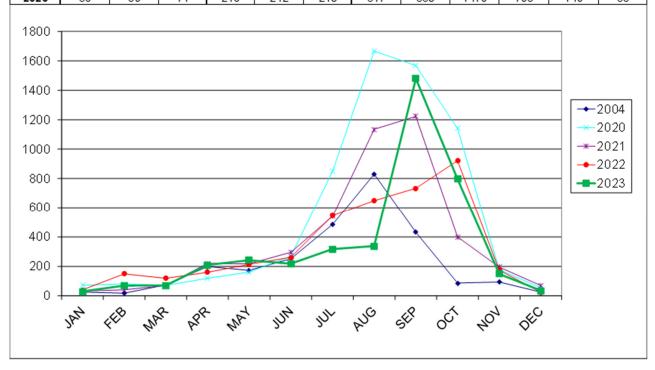

# **Mosquito Service Request Report**

|      | JAN | FEB | MAR | APR | MAY | JUN | JUL | AUG  | SEP  | OCT  | NOV | DEC |
|------|-----|-----|-----|-----|-----|-----|-----|------|------|------|-----|-----|
| 2004 | 26  | 18  | 74  | 199 | 173 | 252 | 485 | 829  | 432  | 87   | 94  | 25  |
| 2020 | 72  | 81  | 71  | 119 | 161 | 269 | 848 | 1667 | 1568 | 1140 | 178 | 55  |
| 2021 | 33  | 41  | 71  | 220 | 217 | 296 | 540 | 1135 | 1222 | 400  | 195 | 70  |
| 2022 | 41  | 149 | 119 | 160 | 214 | 262 | 545 | 649  | 733  | 921  | 175 | 24  |
| 2023 | 30  | 69  | 71  | 210 | 242 | 218 | 317 | 338  | 1479 | 796  | 149 | 36  |