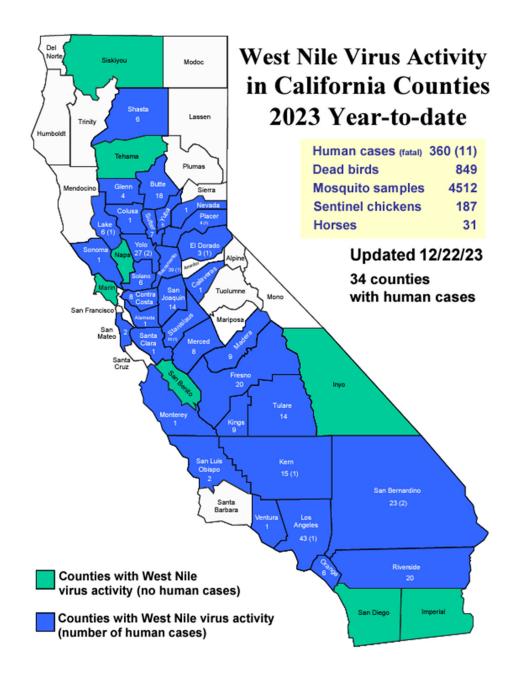

# V. STATEWIDE MOSQUITO-BORNE DISEASE WATCH 2023

Reporting Period: December 01 – December 22, 2023

| Human Cases  | WNV | SLE | WEE |
|--------------|-----|-----|-----|
| This Period  | 0   | 0   | 0   |
| Year to Date | 343 | 16  | 0   |

| Chickens     | Tested | WNV Pos | SLE Pos | WEE Pos | Other Pos |
|--------------|--------|---------|---------|---------|-----------|
| This Period  | 0      | 0       | 0       | 0       | 0         |
| Year to Date | 3,704  | 187     | 1       | 0       | 0         |
| Culex Pools  | Tested | WNV Pos | SLE Pos | WEE Pos | Other Pos |
| This Period  | 0      | 0       | 1       | 0       | 0         |
| Year to Date | 52,375 | 4,512   | 728     | 0       | 0         |
| Aedes Pools  | Tested | CHIK    | DENV    | ZIKA    |           |
| This Period  | 0      | 0       | 0       | 0       |           |
| Year to Date | 1,104  | 0       | 0       | 0       |           |

| Dead Birds   | Submitted | WNV Pos |
|--------------|-----------|---------|
| This Period  | 0         | 0       |
| Year to Date | 1,953     | 849     |