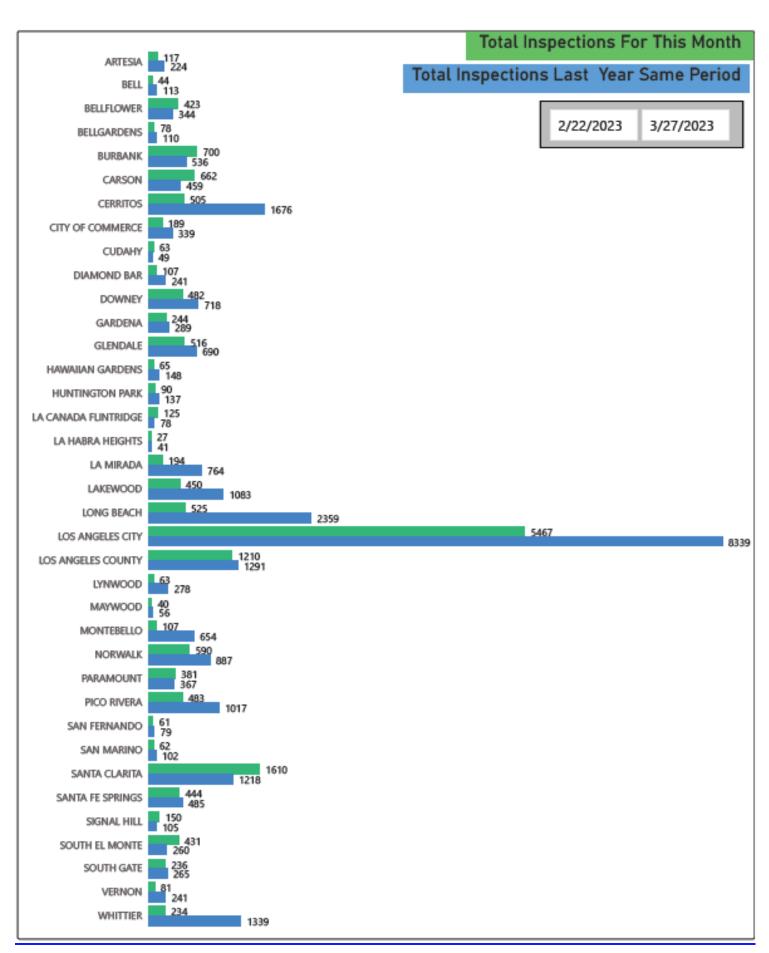

#### **Breakdown of Monthly Service Requests**

|                      | Mosquitoes | Midges | Swimming<br>Pools | Fish<br>Ponds | Other | Black Flies | Yellow<br>Jackets | Total Service<br>Request | Mosquitofish<br>Requests | Number of<br>Mosquitofish |
|----------------------|------------|--------|-------------------|---------------|-------|-------------|-------------------|--------------------------|--------------------------|---------------------------|
| ARTESIA              |            |        |                   |               |       |             |                   | 0                        |                          | 0                         |
| BELL                 |            |        |                   |               |       |             |                   | 0                        |                          | 0                         |
| BELLFLOWER           |            |        |                   |               |       |             |                   | 0                        |                          | 0                         |
| BELL GARDENS         |            |        |                   |               |       |             |                   | 0                        |                          | U                         |
| BURBANK              | 2          |        | 1                 |               |       |             |                   | 2                        |                          | U                         |
| CARSON               |            |        |                   |               |       |             |                   | U                        |                          | Ü                         |
| CERRITOS             | 2          |        | 1                 |               |       |             |                   | 2                        |                          | 0                         |
| COMMERCE             |            |        |                   |               |       |             |                   | U                        |                          | U                         |
| CUDAHY               |            |        |                   |               |       |             |                   | 0                        |                          | Ü                         |
| DIAMOND BAR          | 1          |        |                   |               |       | •           |                   | 1                        |                          | 0                         |
| DOWNEY               | 4          | ·····  | 3                 |               |       |             |                   | 4                        |                          | 0                         |
| GARDENA              | 3          |        | 1                 |               |       |             |                   | 3                        |                          | 0                         |
| GLENDALE             | 1          |        |                   |               |       |             |                   | 1                        |                          | 0                         |
| HAWAIIAN GARDENS     |            |        |                   |               |       |             |                   | 0                        |                          | 0                         |
| HUNTINGTON PARK      |            |        |                   |               |       |             |                   | 0                        |                          | 0                         |
| LA CANADA FLINTRIDGE |            |        |                   |               |       |             |                   | Ö                        |                          | 0                         |
| LA HABRA HEIGHTS     |            |        |                   |               |       |             |                   | 0                        |                          | 0                         |
| LA MIRADA            |            |        |                   |               |       |             |                   | 0                        |                          | 0                         |
| LAKEWOOD             | 3          |        |                   |               |       |             |                   | 3                        |                          | 0                         |
| LONG BEACH           |            |        |                   |               |       |             |                   | 0                        |                          | Ö                         |
| LOS ANGELES CITY     | 44         |        | 26                | 1             |       |             |                   | 44                       |                          | 0                         |
| LOS ANGELES COUNTY   | 1          |        | 1                 |               |       |             |                   | 1                        |                          | 0                         |
| LYNWOOD              |            |        |                   |               |       |             |                   | 0                        |                          | 0                         |
| MAYWOOD              |            |        |                   |               |       |             |                   | 0                        |                          | 0                         |
| MONTEBELLO           | 1          |        | 1                 |               |       |             |                   | 1                        |                          | 0                         |
| NORWALK              | 2          |        | 2                 |               |       |             |                   | 2                        |                          | 0                         |
| PARAMOUNT            |            |        |                   |               |       |             |                   | 0                        |                          | 0                         |
| PICO RIVERA          | 1          |        |                   |               |       |             |                   | 1                        |                          | 0                         |
| SAN FERNANDO         |            | ·····  |                   |               |       |             |                   | 0                        |                          | 0                         |
| SAN MARINO           |            |        |                   |               |       | •           |                   | Ö                        |                          | Ō                         |
| SANTA CLARITA        | 4          |        | 1                 |               |       |             |                   | 4                        |                          | Ō                         |
| SANTA FE SPRINGS     |            |        |                   |               |       |             |                   | 0                        |                          | 0                         |
| SIGNAL HILL          |            | ·····  |                   |               |       |             |                   | 0                        |                          | 0                         |
| SOUTH EL MONTE       |            |        |                   |               |       |             |                   | Ö                        |                          | Ō                         |
| SOUTH GATE           |            |        |                   |               |       |             |                   | 0                        |                          | Ö                         |
| VERNON               |            |        |                   |               |       |             |                   | Ö                        |                          | Ō                         |
| WHITTIER             | 2          |        |                   |               |       |             |                   | 2                        |                          | Ö                         |
| TOTAL                | 71         | 0      | 37                | 1             | 0     | 0           | 0                 | 71                       | 0                        | 0                         |