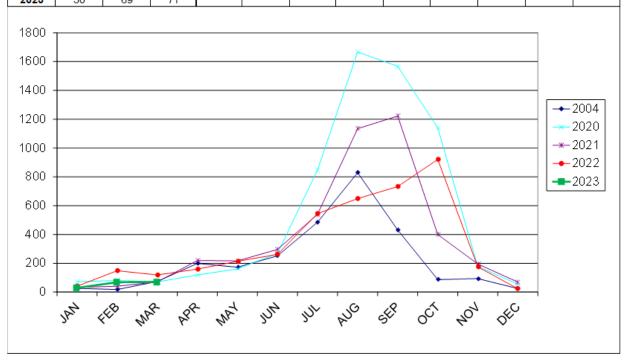

#### **Mosquito Service Request Report**

|      | JAN | FEB | MAR | APR | MAY | JUN | JUL | AUG  | SEP  | OCT  | NOV | DEC |
|------|-----|-----|-----|-----|-----|-----|-----|------|------|------|-----|-----|
| 2004 | 26  | 18  | 74  | 199 | 173 | 252 | 485 | 829  | 432  | 87   | 94  | 25  |
| 2020 | 72  | 81  | 71  | 119 | 161 | 269 | 848 | 1667 | 1568 | 1140 | 178 | 55  |
| 2021 | 33  | 41  | 71  | 220 | 217 | 296 | 540 | 1135 | 1222 | 400  | 195 | 70  |
| 2022 | 41  | 149 | 119 | 160 | 214 | 262 | 545 | 649  | 733  | 921  | 175 | 24  |
| 2023 | 30  | 60  | 71  |     |     |     |     |      |      |      |     |     |