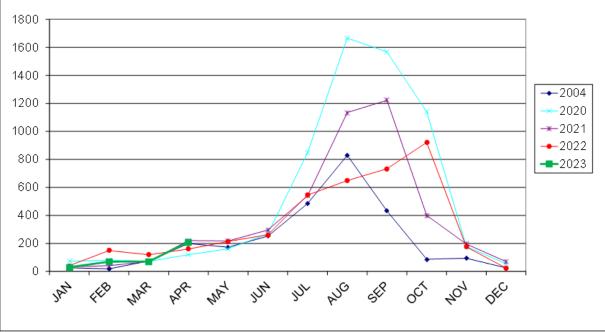

### **STAFF REPORT B**

|        | JAN | FEB | MAR | APR | MAY | JUN | JUL | AUG  | SEP  | OCT  | NOV | DEC |
|--------|-----|-----|-----|-----|-----|-----|-----|------|------|------|-----|-----|
| 2004   | 26  | 18  | 74  | 199 | 173 | 252 | 485 | 829  | 432  | 87   | 94  | 25  |
| 2020   | 72  | 81  | 71  | 119 | 161 | 269 | 848 | 1667 | 1568 | 1140 | 178 | 55  |
| 2021   | 33  | 41  | 71  | 220 | 217 | 296 | 540 | 1135 | 1222 | 400  | 195 | 70  |
| 2022   | 41  | 149 | 119 | 160 | 214 | 262 | 545 | 649  | 733  | 921  | 175 | 24  |
| 2023   | 30  | 69  | 71  | 210 |     |     |     |      |      |      |     |     |
| 4000   |     |     |     |     |     |     |     |      |      |      |     |     |
| 1800 - |     |     |     |     |     |     |     |      |      |      |     |     |