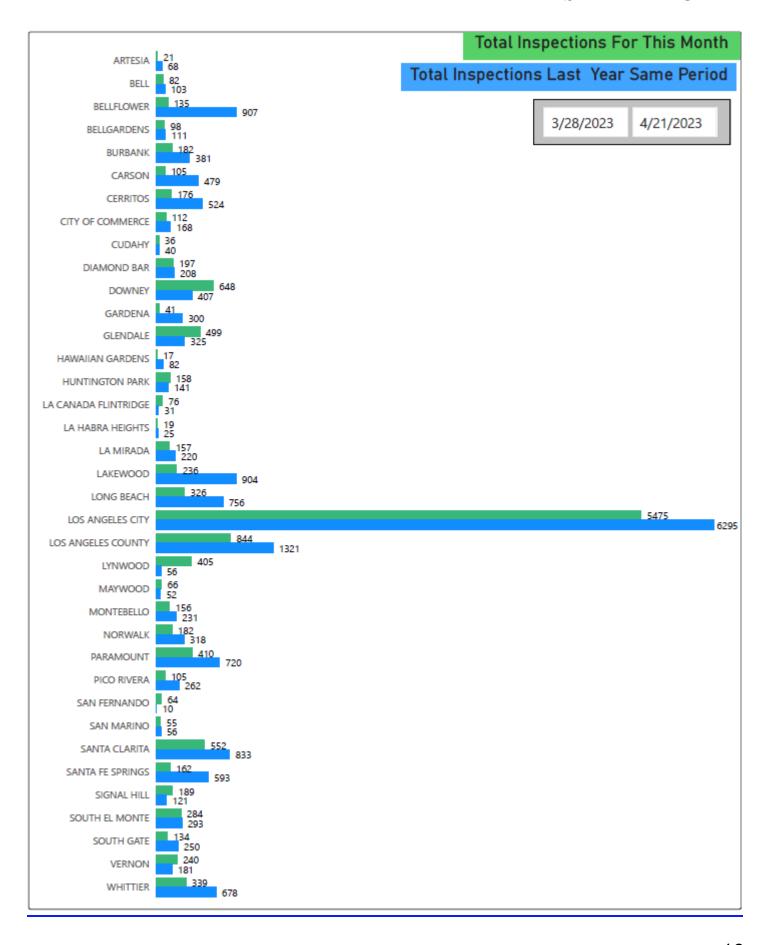

**Mosquito Service Request Report** 

### **STAFF REPORT B**

|        | JAN | FEB | MAR | APR | MAY | JUN | JUL | AUG  | SEP  | OCT  | NOV | DEC |
|--------|-----|-----|-----|-----|-----|-----|-----|------|------|------|-----|-----|
| 2004   | 26  | 18  | 74  | 199 | 173 | 252 | 485 | 829  | 432  | 87   | 94  | 25  |
| 2020   | 72  | 81  | 71  | 119 | 161 | 269 | 848 | 1667 | 1568 | 1140 | 178 | 55  |
| 2021   | 33  | 41  | 71  | 220 | 217 | 296 | 540 | 1135 | 1222 | 400  | 195 | 70  |
| 2022   | 41  | 149 | 119 | 160 | 214 | 262 | 545 | 649  | 733  | 921  | 175 | 24  |
| 2023   | 30  | 69  | 71  | 210 |     |     |     |      |      |      |     |     |
| 4000   |     |     |     |     |     |     |     |      |      |      |     |     |
| 1800 - |     |     |     |     |     |     |     |      |      |      |     |     |

### **Breakdown of Monthly Service Requests**

|                      | Mosquitoes | Midges | Swimming<br>Pools | Fish<br>Ponds | Other | Black Flies | Yellow<br>Jackets | Total Service<br>Request | Mosquitofish<br>Requests | Number of<br>Mosquitofish |
|----------------------|------------|--------|-------------------|---------------|-------|-------------|-------------------|--------------------------|--------------------------|---------------------------|
| ARTESIA              | 2          |        | 1                 |               |       |             |                   | 2                        |                          | 0                         |
| BELL                 |            |        |                   |               |       |             |                   | 0                        |                          | 0                         |
| BELLFLOWER           | 1          |        | 1                 |               |       |             |                   | 1                        |                          | Ö                         |
| BELL GARDENS         |            |        |                   |               |       |             |                   | 0                        |                          | 0                         |
| BURBANK              | 6          |        | 3                 |               |       | •           |                   | 6                        |                          | 0                         |
| CARSON               | 1          |        |                   |               |       |             |                   | 1                        |                          | 0                         |
| CERRITOS             |            |        |                   |               |       | •           |                   | 0                        |                          | 0                         |
| COMMERCE             |            |        |                   |               |       |             |                   | 0                        |                          | 0                         |
| CUDAHY               |            |        |                   |               |       |             |                   | 0                        |                          | 0                         |
| DIAMOND BAR          | 4          |        | 3                 |               |       | •           |                   | 4                        |                          | 0                         |
| DOWNEY               | 3          | 1      |                   |               |       |             |                   | 3                        |                          | Ü                         |
| GARDENA              | 1          |        |                   |               |       | •           |                   | 1                        |                          | 0                         |
| GLENDALE             | 3          | 1      | 2                 |               |       |             |                   | 3                        |                          | Ö                         |
| HAWAIIAN GARDENS     | 2          |        |                   |               |       | •           |                   | 2                        |                          | 0                         |
| HUNTINGTON PARK      |            |        |                   |               |       |             |                   | 0                        |                          | Ü                         |
| LA CANADA FLINTRIDGE | 3          |        | 1                 |               |       | •           |                   | 3                        |                          | 0                         |
| LA HABRA HEIGHTS     | 1          |        |                   |               |       |             |                   | 1                        |                          | Ü                         |
| LA MIRADA            | 5          |        | 5                 |               |       |             |                   | 5                        |                          | 0                         |
| LAKEWOOD             | 2          |        |                   |               |       |             |                   | 2                        |                          | 0                         |
| LONG BEACH           | 7          |        | 2                 |               |       |             |                   | 7                        |                          | 0                         |
| LOS ANGELES CITY     | 132        |        | 64                | 2             |       |             |                   | 132                      | 1                        | 10                        |
| LOS ANGELES COUNTY   | 4          |        | 3                 |               |       |             |                   | 4                        |                          | 0                         |
| LYNWOOD              |            |        |                   |               |       |             |                   | 0                        |                          | 0                         |
| MAYWOOD              |            |        |                   |               |       |             |                   | 0                        |                          | 0                         |
| MONTEBELLO           | 1          |        |                   |               |       |             |                   | 1                        |                          | 0                         |
| NORWALK              | 2          |        | 1                 |               |       |             |                   | 2                        |                          | 0                         |
| PARAMOUNT            |            |        |                   |               |       |             |                   | 0                        |                          | 0                         |
| PICO RIVERA          | 1          |        |                   |               |       |             |                   | 1                        |                          | 0                         |
| SAN FERNANDO         | 1          |        | 1                 |               |       |             |                   | 1                        |                          | 0                         |
| SAN MARINO           |            |        |                   |               |       |             |                   | 0                        |                          | 0                         |
| SANTA CLARITA        | 21         |        | 11                | 1             |       |             |                   | 21                       |                          | 0                         |
| SANTA FE SPRINGS     |            |        |                   |               |       |             |                   | 0                        |                          | 0                         |
| SIGNAL HILL          |            | •      |                   |               |       |             |                   | 0                        |                          | 0                         |
| SOUTH EL MONTE       |            |        |                   |               |       |             |                   | 0                        |                          | 0                         |
| SOUTH GATE           |            |        |                   |               |       |             |                   | 0                        |                          | 0                         |
| VERNON               |            | •      |                   |               |       |             |                   | 0                        |                          | U                         |
| WHITTIER             | 7          |        | 5                 |               |       |             |                   | 7                        |                          | 0                         |
| TOTAL                | 210        | 0      | 103               | 3             | 0     | 0           | 0                 | 210                      | 1                        | 10                        |