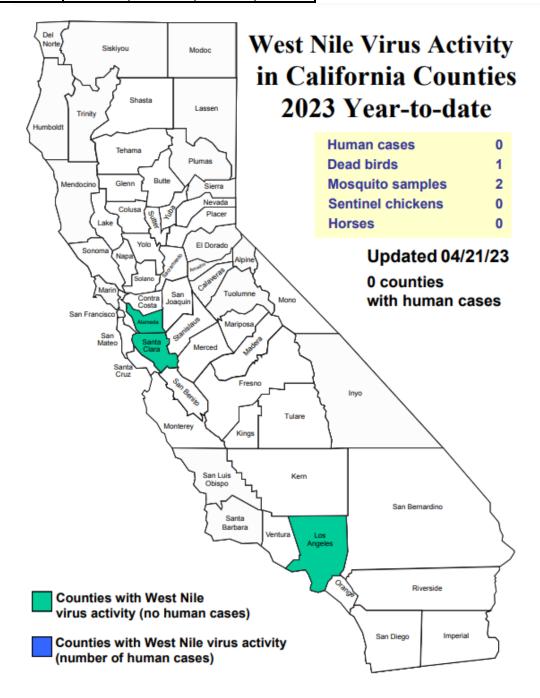

### V. STATEWIDE MOSQUITO-BORNE DISEASE WATCH 2022

Reporting Period: April 01 - April 28, 2023

| <b>Human Cases</b> | WNV | SLE | WEE |
|--------------------|-----|-----|-----|
| This Period        | 0   | 0   | 0   |
| Year to Date       | 0   | 0   | 0   |

| Chickens     | Tested | WNV Pos | SLE Pos | WEE Pos | Other Pos |
|--------------|--------|---------|---------|---------|-----------|
| This Period  | 0      | 0       | 0       | 0       | 0         |
| Year to Date | 0      | 0       | 0       | 0       | 0         |
| Culex Pools  | Tested | WNV Pos | SLE Pos | WEE Pos | Other Pos |
| This Period  | 1974   | 2       | 0       | 0       | 0         |
| Year to Date | 1974   | 2       | 0       | 0       | 0         |
| Aedes Pools  | Tested | CHIK    | DENV    | ZIKA    |           |
| This Period  | 4      | 0       | 0       | 0       | 1         |
| Year to Date | 4      | 0       | 0       | 0       | 1         |

| Dead Birds   | Submitted | WNV Pos |
|--------------|-----------|---------|
| This Period  | 66        | 1       |
| Year to Date | 66        | 1       |