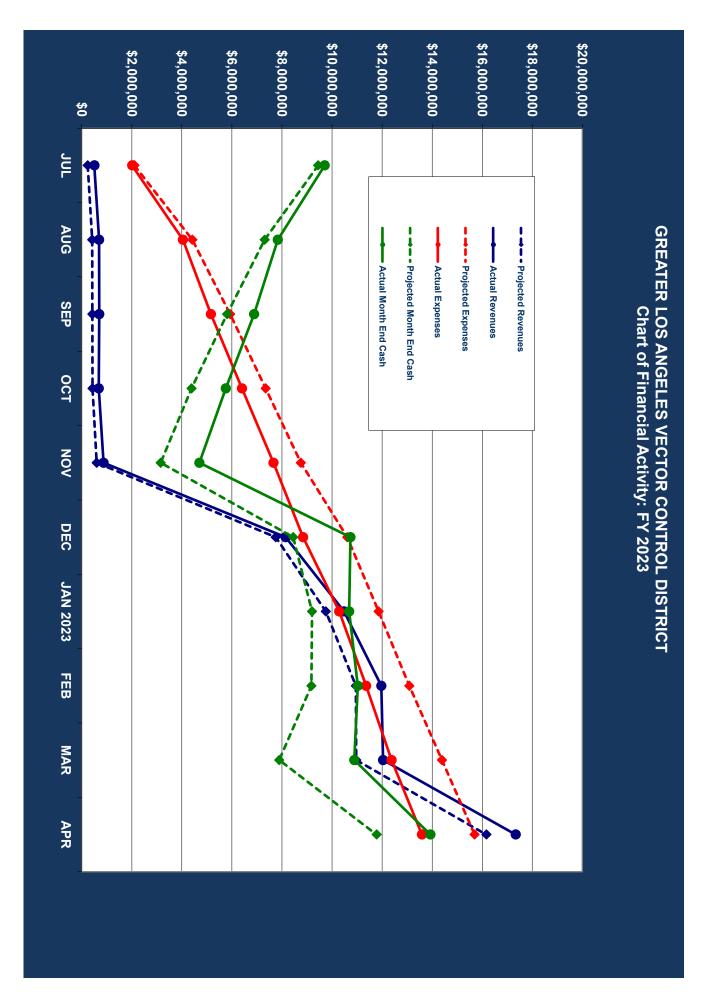

### General Manager's Report for May 11, 2023 **Board of Trustees Meeting**

In this month's meeting, I present the Board with the proposed District Budget for FY 23/24. As many of you know, we build the budget from the 'bottom up' meaning staff in all departments determine the department's needs and wants and bring them to their supervisors to review and combine in a departmental draft that is passed on to the director for approval and presentation to the general manager. I am proud to say that our fiscally aware and frugal staff have put together a tight operational budget that meets the agency's most pressing needs and could, if need be, be implemented without increasing the assessment. However, it is my sincere belief that this is the time to take a serious look at where we are at and to plan beyond our immediate and most pressing needs. We have been extremely frugal over the years and while that is a good and necessary attribute of a public agency, we have, I believe, neglected some of the growth necessary to carry this agency into the future. We are out of office space in both of our facilities, meeting rooms, libraries, even closets have been converted to safe and usable office space, we are short on fleet and staff parking and spend precious staff time shuffling vehicles around. Due to ever growing needs caused by the arrival of first West Nile Virus and then the invasive Aedes species, we keep adding staff without adjusting the span of control in our organizational structure, which is now in serious need for revision. Additionally, we may see previously tropical mosquito-borne diseases like dengue, chikungunya and Zika transmitted to our residents locally, all while we are slowly approaching our \$20 assessment cap. At the same time, we are at the dawn of a new era in mosquito control where Sterile Insect Technology (SIT) will eventually replace traditional control methodology and do better at controlling mosquito populations and the associated disease risk. So, while we must be mindful of our spending limits, I think we need to take action to position ourselves for the long term and we cannot afford to push some of the big issues further down the road.

I am therefore presenting you with an ambitious budget draft designed to meet next year's need while over the next six years also addressing our facility concerns and preparing the agency and our constituents for a Proposition 218 vote to secure the District's financial stability. I am suggesting an unprecedented assessment increase of \$4.30 from \$14.67 per standard single-family parcel to \$18.97. This would allow us to do all the facility improvements and to get a head start on SIT for the benefit of our residents. I will do my best to layout my rationale during the board meeting, but also present options that would in or exclude certain large budget items.