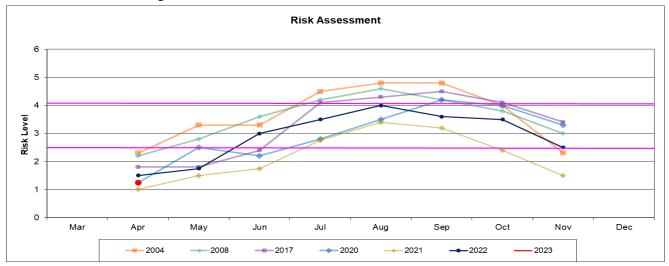

### I. RISK ASSESSMENT

| WN Surveillance Factor                                                          | Assessment<br>Value | Benchmark                                                                             | Value |
|---------------------------------------------------------------------------------|---------------------|---------------------------------------------------------------------------------------|-------|
| 1. Environmental Conditions                                                     | 1                   | Avg daily temperature during prior half month ≤56°F                                   |       |
| High-risk environmental conditions                                              | 2                   | Avg daily temperature during prior half month 57-65°F                                 |       |
| include above- normal temperatures. Urban mosquitoes breeding in                | 3                   | Avg daily temperature during prior half month 66-72°F                                 | 2     |
| municipal water sources may benefit                                             | 4                   | Avg daily temperature during prior half month 73-79°F                                 |       |
| from below normal rainfall.                                                     | 5                   | Avg daily temperature during prior half month >79°F                                   |       |
| 2. Adult Cx tarsalis and Cx quinque-                                            | 1                   | Vector abundance well below average (≤50%)                                            |       |
| fasciatus abundance                                                             | 2                   | Vector abundance below average (51-90%)                                               |       |
| Determined by trapping adults, identifying them to species, and                 | 3                   | Vector abundance average (91-150%)                                                    | 1     |
| comparing numbers to those previously                                           | 4                   | Vector abundance above average (151-300%)                                             |       |
| documented for an area and time                                                 | 5                   | Vector abundance well above average (>300%)                                           |       |
| 3. Virus isolation rate in <i>Cx tarsalis</i>                                   | 1                   | MIR/1000 = 0                                                                          |       |
| and Cx quinquefasciatus mosquitoes                                              | 2                   | MIR/1000 = 0.1-1.0                                                                    |       |
| Tested in pools of 50. Test results                                             | 3                   | MIR/ 1000 = 1.1-2.0                                                                   | 1     |
| expressed as minimum infection rate (MIR) / 1,000 female mosquitoes             | 4                   | MIR/1000 = 2.1-5.0                                                                    |       |
| tested                                                                          | 5                   | MIR/ 1000 >5.0                                                                        |       |
| 4. Sentinel Chicken Seroconversion                                              | 1                   | No seroconversions                                                                    |       |
| Number of chickens in a flock that                                              | 2                   | 1 or more seroconversion over a broad region                                          |       |
| develop antibodies to WNV. If >1                                                | 3                   | 1 or 2 seroconversion in single flock in specific region                              | *     |
| flock is present in a region, number of flocks with seropositive chickens is an | 4                   | >2 seroconversion in one or 1-2 seroconversion in multiple flocks in specific region. |       |
| additional consideration.                                                       | 5                   | >2 seroconversions in one or more flocks in specific                                  |       |
| 5. Dead Bird Infection                                                          | 1                   | No WN+ dead birds                                                                     |       |
| Includes zoo collections.                                                       | 2                   | One or more WN+ dead birds in a broad region                                          |       |
|                                                                                 | 3                   | 1 WN+ dead bird in specific region                                                    | 1     |
|                                                                                 | 4                   | 2 to 5 WN+ dead birds in specific region                                              |       |
|                                                                                 | 5                   | >5 WN+ dead bird + reports of dead birds in specific                                  |       |
| 6. Human Cases**                                                                | 3                   | One or more human cases in broad region.                                              |       |
| This factor is not to be included in the                                        | 4                   | One human case in specific region                                                     | **    |
| calculation if no cases are detected.                                           | 5                   | More than one human case in specific region                                           |       |
| Response Level/ Average Ra<br>Normal Season (1.0-2.5), Emergency Plant          |                     | TOTAL                                                                                 | 5     |
| Epidemic (4.1-5.0)                                                              | mig (2.0-4.0),      | AVERAGE                                                                               | 1.25  |

<sup>\*</sup> Due to shortages in laying hens after several years of Newcastle Disease in Southern California, the sentinel chicken program is currently suspended.

<sup>\*\*</sup> Human cases are not calculated in until first case is reported.